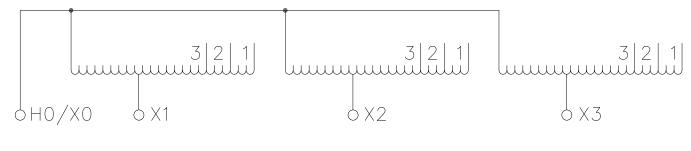

## WIRING AND CONNECTION DIAGRAM

| VOLT | LINE CONN  |
|------|------------|
| 504  | 1-1-1      |
| 480  | 2-2-2      |
| 456  | 3-3-3      |
| 208  | X1, X2, X3 |

Supply voltage may be connected to primary terminal marked "H" or secondary terminal marked "X"