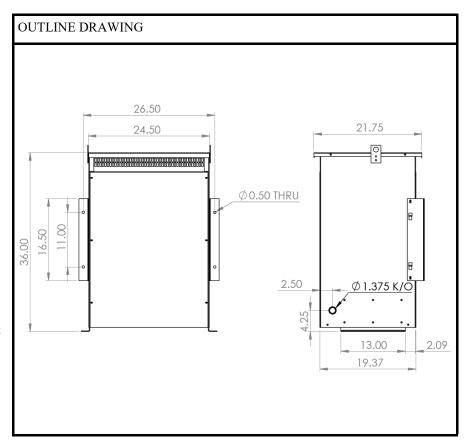

## AVR SERIES SPECIFICATION SHEET

3 PHASE TRANSFORMER TYPE: DRY TYPE FLOOR OR WALL MOUNT

CAT. NO.: AVR112SH4A

KVA: 112.5

VOLT: 480Y/208Y

PHASE: 3

FREQ: 60 HZ

WINDING MATL: Aluminum

WEIGHT: 455 LBS

INSUL. CLASS: 220°C

TEMP. RISE: 150°C

TAPS: SEE BELOW

BIL: 10 kV

ENCLOSURE: Type 2

Outdoor 3R with optional kit

APPROVALS: UL, CSA