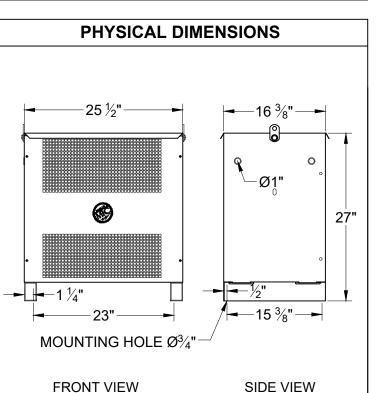

|  |
| Connection        | Dyn1(TT-1)                  |  |
| BIL.              | 10KV                        |  |

| Primary connectors per phase : | #14-#4      |
|--------------------------------|-------------|
| Secondary connectors per phase | : #6-250MCM |

| PERFORMANCE (at 100% load) |       |  |  |
|----------------------------|-------|--|--|
| No load loss               | 120W  |  |  |
| Total loss                 | 1420W |  |  |
| Noise level                | 45dB  |  |  |
|                            |       |  |  |

| EFFICIENCY |  |  |                                                            |
|------------|--|--|------------------------------------------------------------|
|            |  |  | Efficiency = 98.40%<br>(As per NRCAN 2019<br>and DOE 2016) |



## FEATURES:

- Anti-vibration pads installed between the core/coil and the enclosure
- Ground lug provided
- Leads brought-up and solidly positioned into separate terminal boards
- CSA enclosure: ventilated painted ASA 61gray
- Transformer meets the premium efficiency values as per NRCAN2019 / DOE 2016
- Copper ground strap between core/coil and enclosure
- CSA certified / UL listed
- Copper windings

MOUNTING: WALL / FLOOR